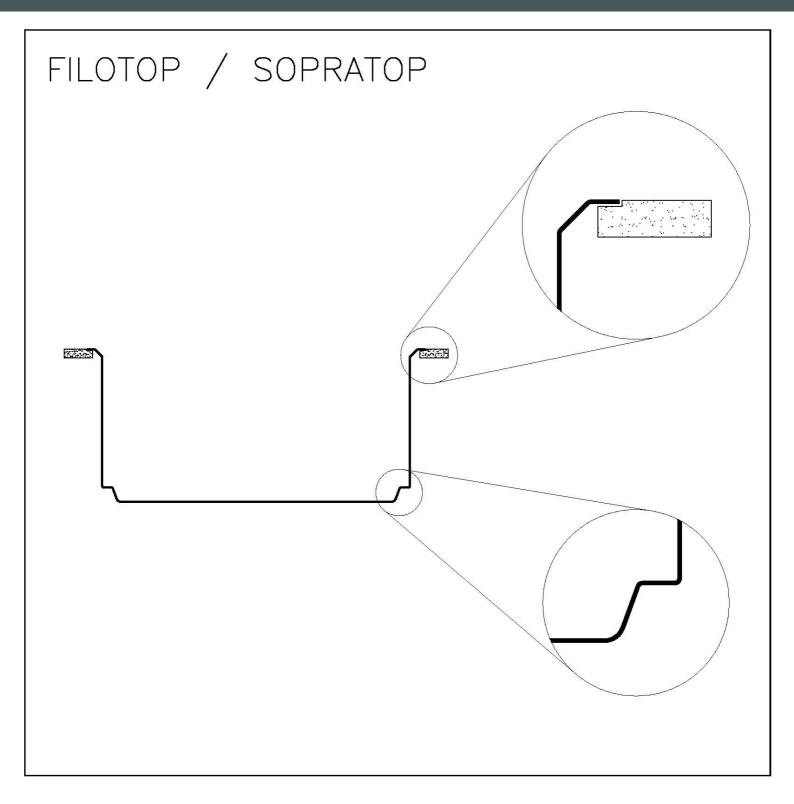

Perimetral overflow

The overflow is always a security on the Foster sinks that prevents the overflow of water in case of oversights. The perimeter drain solution improves aesthetics thanks to its square and essential shape.