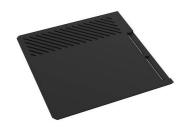

|
| MOULDED BOTTOM            | The moulded bottom guarantees perfect water flow and facilitates cleaning operations thanks to the perimeter step with sloping walls.                                                                                                                                                                                                               |



Perimetral overflow

The overflow is always a security on the Foster sinks that prevents the overflow of water in case of oversights. The perimeter drain solution improves aesthetics thanks to its square and essential shape.

#### **TECHNICAL DATA**















# Foster ==



## **GALLERY**







# **EQUIPMENT**



Black multifunction chopping board

8100 608

## **OPTIONAL ACCESSORIES**



**Black lid** 8151 005



Iroko-wood round chopping board 8642 005



Stainless steel colander 8151 010



Stainless steel perforated tray 8151 001



#### **RECOMMENDED PAIRINGS**



**VOLTA GUN METAL** 8491 106



Dispenser Evo satin Gun Metal 8520 156



Diade equipped troughs Gun Metal Fumè





Diade equipped troughs Gun Metal Fumè

8100 156



Diade equipped troughs Gun Metal Fumè

8100 166

## **OPTIONAL AUTOMATIC WASTE FITTINGS**



Space Push Gun Metal automatic waste fitting - PO

8407 120