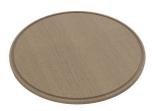

## **OPTIONAL ACCESSORIES**

**Black lid** 8151 005

Iroko-wood round chopping board 8642 005

Stainless steel colander 8151 010

Stainless steel perforated tray 8151 001