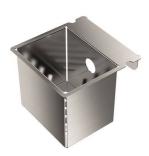

# Sink Diade Gun Metal Fumè

Kitchen Sinks Code: 3028 016

#### **DETAILS**

| Edge/Installation Type | Flush-mount   Top-mount  |
|------------------------|--------------------------|
| Material               | AISI 304 stainless steel |
| Texture                | Brushed in line          |
| Finish                 | Foster brushed           |
| Finish                 | PVD                      |
| Coloring               | Gun Metal Fumè           |
| Base                   | 90 cm                    |
| Width                  | 80 cm                    |
| Dimensions             | 800 x 440 mm             |

| Bowl dimension            | 760 x 400 mm                                                                                                                                                                                                                                                                                                                                        |
|---------------------------|-----------------------------------------------------------------------------------------------------------------------------------------------------------------------------------------------------------------------------------------------------------------------------------------------------------------------------------------------------|
| Built-in hole             | View technical data sheet                                                                                                                                                                                                                                                                                                                           |
| Standard fittings         | Fixing hooks, gasket, drain, overflow and siphon, boxed packing                                                                                                                                                                                                                                                                                     |
| Mixer holes               | No standard holes                                                                                                                                                                                                                                                                                                                                   |
| Drainer                   | No                                                                                                                                                                                                                                                                                                                                                  |
| Number of bowls           | 1 bowl                                                                                                                                                                                                                                                                                                                                              |
| Waste fitting             | 3,5" drain                                                                                                                                                                                                                                                                                                                                          |
| FEATURES                  |                                                                                                                                                                                                                                                                                                                                                     |
| Basket 3,5" waste fitting | The drain is equipped with a large 3.5" drain, with the practical basket cap that prevents the discharge of solid parts.                                                                                                                                                                                                                            |
| Deep bowls                | This bowls reach an important depth, over 20 cm, thanks to the advanced production technology, that can be offer great capiency and practicity in all the washing operations.                                                                                                                                                                       |
| GUN METAL FUMÈ            | The Gun Metal Fumè finish is obtained by treating steel with a physical process called PVD (Phisical Vacuum Deposition) which deposits particles of noble metals on the surface. The result is a unique and refined aesthetic effect, and an improvement of the mechanical properties of the steel which is more resistant to impact and scratches. |
| High thickness            | Imm thick steel. A significant thickness, which guarantees the maximum sturdiness and durability.                                                                                                                                                                                                                                                   |
| MOULDED BOTTOM            | The moulded bottom guarantees perfect water flow and facilitates cleaning operations thanks to the perimeter step with sloping walls.                                                                                                                                                                                                               |

Perimetral overflow

The overflow is always a security on the Foster sinks that prevents the overflow of water in case of oversights. The perimeter drain solution improves aesthetics thanks to its square and essential shape.