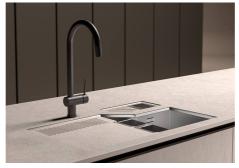

|
| MOULDED BOTTOM            | The moulded bottom guarantees perfect water flow and facilitates cleaning operations thanks to the perimeter step with sloping walls.                                                                                                                                                                                                               |



Perimetral overflow

The overflow is always a security on the Foster sinks that prevents the overflow of water in case of oversights. The perimeter drain solution improves aesthetics thanks to its square and essential shape.

#### **TECHNICAL DATA**















# Foster ==



## **GALLERY**







# **EQUIPMENT**



Black multifunction chopping board

8100 608

## **OPTIONAL ACCESSORIES**



**Black lid** 8151 005



Iroko-wood round chopping board 8642 005



Stainless steel colander 8151 010



Stainless steel perforated tray 8151 001



#### **RECOMMENDED PAIRINGS**



**VOLTA GUN METAL** 8491 106



Dispenser Evo satin Gun Metal 8520 156



Diade equipped troughs Gun Metal Fumè





Diade equipped troughs Gun Metal Fumè

8100 156



Diade equipped troughs Gun Metal Fumè

8100 166

## **OPTIONAL AUTOMATIC WASTE FITTINGS**



Space Push Gun Metal automatic waste fitting - PO

8407 120