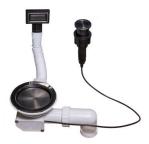

## **OPTIONAL AUTOMATIC WASTE FITTINGS**

Space Push Gun Metal automatic waste fitting - PO

8407 120