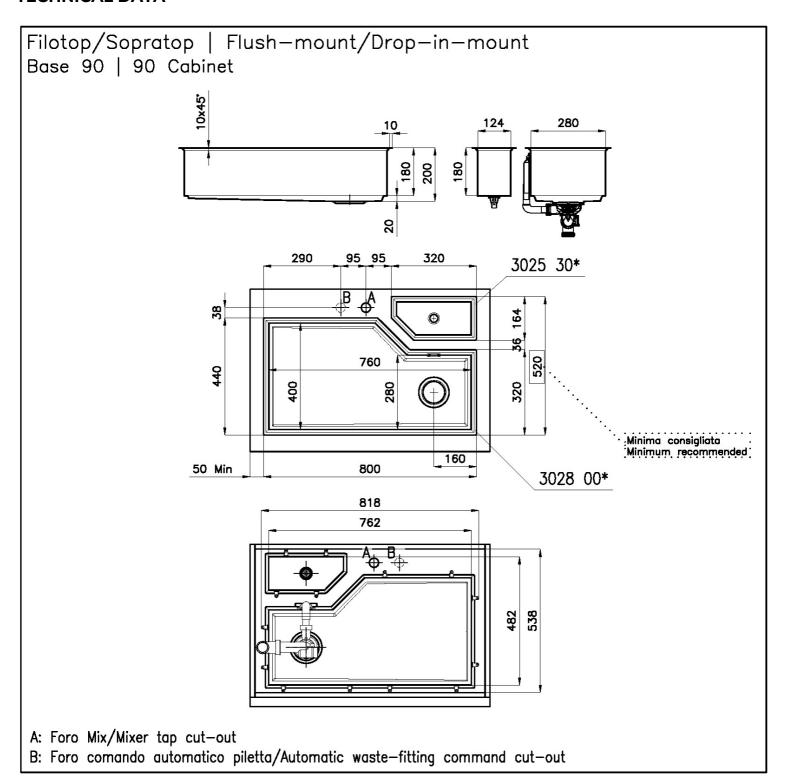

#### **TECHNICAL DATA**

#### **DETAILS**

| Edge/Installation Type | Flush-mount   Top-mount  |
|------------------------|--------------------------|
| Material               | AISI 304 stainless steel |
| Texture                | Brushed in line          |
| Finish                 | Foster brushed           |
| Finish                 | PVD                      |
| Coloring               | Gun Metal Fumè           |
| Base                   | 90 cm                    |
| Width                  | 80 cm                    |
| Dimensions             | 800 x 440 mm             |

| Bowl dimension            | 760 x 400 mm                                                                                                                                                                                                                                                                                                                                        |
|---------------------------|-----------------------------------------------------------------------------------------------------------------------------------------------------------------------------------------------------------------------------------------------------------------------------------------------------------------------------------------------------|
| Built-in hole             | View technical data sheet                                                                                                                                                                                                                                                                                                                           |
| Standard fittings         | Fixing hooks, gasket, drain, overflow and siphon, boxed packing                                                                                                                                                                                                                                                                                     |
| Mixer holes               | No standard holes                                                                                                                                                                                                                                                                                                                                   |
| Drainer                   | No                                                                                                                                                                                                                                                                                                                                                  |
| Number of bowls           | 1 bowl                                                                                                                                                                                                                                                                                                                                              |
| Waste fitting             | 3,5" drain                                                                                                                                                                                                                                                                                                                                          |
| FEATURES                  |                                                                                                                                                                                                                                                                                                                                                     |
| Basket 3,5" waste fitting | The drain is equipped with a large 3.5" drain, with the practical basket cap that prevents the discharge of solid parts.                                                                                                                                                                                                                            |
| Deep bowls                | This bowls reach an important depth, over 20 cm, thanks to the advanced production technology, that can be offer great capiency and practicity in all the washing operations.                                                                                                                                                                       |
| GUN METAL FUMÈ            | The Gun Metal Fumè finish is obtained by treating steel with a physical process called PVD (Phisical Vacuum Deposition) which deposits particles of noble metals on the surface. The result is a unique and refined aesthetic effect, and an improvement of the mechanical properties of the steel which is more resistant to impact and scratches. |
| High thickness            | Imm thick steel. A significant thickness, which guarantees the maximum sturdiness and durability.                                                                                                                                                                                                                                                   |
| MOULDED BOTTOM            | The moulded bottom guarantees perfect water flow and facilitates cleaning operations thanks to the perimeter step with sloping walls.                                                                                                                                                                                                               |