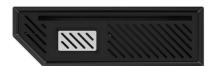

|



Perimetral overflow

The overflow is always a security on the Foster sinks that prevents the overflow of water in case of oversights. The perimeter drain solution improves aesthetics thanks to its square and essential shape.

#### **TECHNICAL DATA**















# Foster ==



## **GALLERY**







# **EQUIPMENT**



Black multifunction chopping board

8100 608

## **OPTIONAL ACCESSORIES**



**Black lid** 8151 005



Iroko-wood round chopping board 8642 005



Stainless steel colander 8151 010



Stainless steel perforated tray 8151 001



#### **RECOMMENDED PAIRINGS**



**VOLTA GUN METAL** 8491 106



Dispenser Evo satin Gun Metal 8520 156



Diade equipped troughs Gun Metal Fumè





Diade equipped troughs Gun Metal Fumè

8100 156



Diade equipped troughs Gun Metal Fumè

8100 166

## **OPTIONAL AUTOMATIC WASTE FITTINGS**



Space Push Gun Metal automatic waste fitting - PO

8407 120