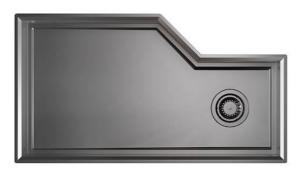

# Sink Diade Gun Metal Fumè

Kitchen Sinks Code: 3028 016

#### **DETAILS**

| Edge/Installation Type | Flush-mount   Top-mount  |
|------------------------|--------------------------|
| Material               | AISI 304 stainless steel |
| Texture                | Brushed in line          |
| Finish                 | Foster brushed           |
| Finish                 | PVD                      |
| Coloring               | Gun Metal Fumè           |
| Base                   | 90 cm                    |
| Width                  | 80 cm                    |
| Dimensions             | 800 x 440 mm             |

| Bowl dimension            | 760 x 400 mm                                                                                                                                                                                                                                                                                                                                        |
|---------------------------|-----------------------------------------------------------------------------------------------------------------------------------------------------------------------------------------------------------------------------------------------------------------------------------------------------------------------------------------------------|
| Built-in hole             | View technical data sheet                                                                                                                                                                                                                                                                                                                           |
| Standard fittings         | Fixing hooks, gasket, drain, overflow and siphon, boxed packing                                                                                                                                                                                                                                                                                     |
| Mixer holes               | No standard holes                                                                                                                                                                                                                                                                                                                                   |
| Drainer                   | No                                                                                                                                                                                                                                                                                                                                                  |
| Number of bowls           | 1 bowl                                                                                                                                                                                                                                                                                                                                              |
| Waste fitting             | 3,5" drain                                                                                                                                                                                                                                                                                                                                          |
| FEATURES                  |                                                                                                                                                                                                                                                                                                                                                     |
| Basket 3,5" waste fitting | The drain is equipped with a large 3.5" drain, with the practical basket cap that prevents the discharge of solid parts.                                                                                                                                                                                                                            |
| Deep bowls                | This bowls reach an important depth, over 20 cm, thanks to the advanced production technology, that can be offer great capiency and practicity in all the washing operations.                                                                                                                                                                       |
| GUN METAL FUMÈ            | The Gun Metal Fumè finish is obtained by treating steel with a physical process called PVD (Phisical Vacuum Deposition) which deposits particles of noble metals on the surface. The result is a unique and refined aesthetic effect, and an improvement of the mechanical properties of the steel which is more resistant to impact and scratches. |
| High thickness            | Imm thick steel. A significant thickness, which guarantees the maximum sturdiness and durability.                                                                                                                                                                                                                                                   |
| MOULDED BOTTOM            | The moulded bottom guarantees perfect water flow and facilitates cleaning operations thanks to the perimeter step with sloping walls.                                                                                                                                                                                                               |