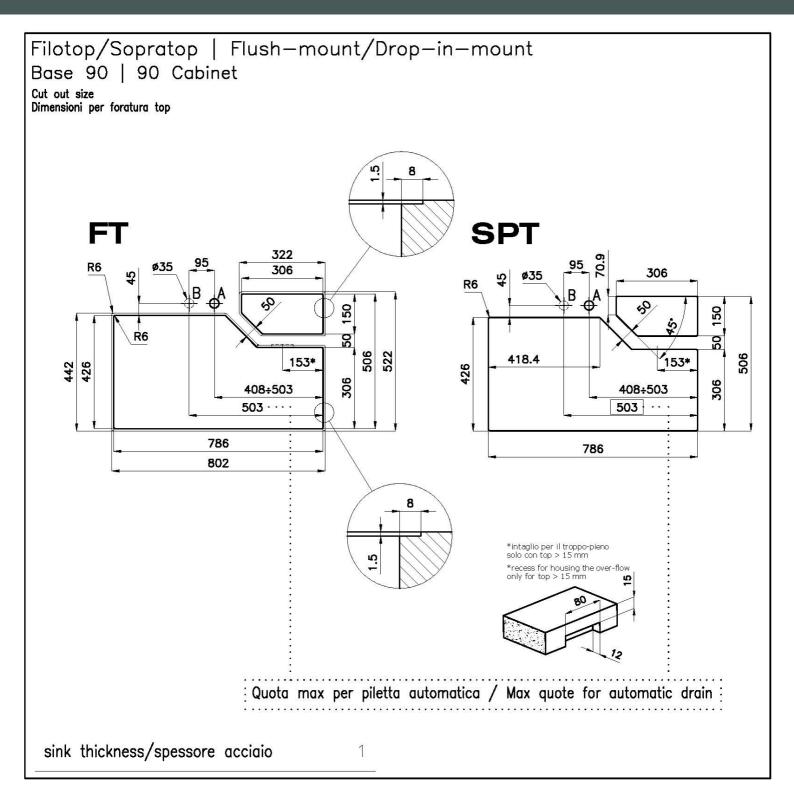

#### **TECHNICAL DATA**

#### **DETAILS**

| Edge/Installation Type | Flush-mount   Top-mount  |
|------------------------|--------------------------|
| Material               | AISI 304 stainless steel |
| Texture                | Brushed in line          |
| Finish                 | Foster brushed           |
| Finish                 | PVD                      |
| Coloring               | Gun Metal Fumè           |
| Base                   | 90 cm                    |
| Width                  | 80 cm                    |
| Dimensions             | 800 x 440 mm             |

| Bowl dimension            | 760 x 400 mm                                                                                                                                                                                                                                                                                                                                        |
|---------------------------|-----------------------------------------------------------------------------------------------------------------------------------------------------------------------------------------------------------------------------------------------------------------------------------------------------------------------------------------------------|
| Built-in hole             | View technical data sheet                                                                                                                                                                                                                                                                                                                           |
| Standard fittings         | Fixing hooks, gasket, drain, overflow and siphon, boxed packing                                                                                                                                                                                                                                                                                     |
| Mixer holes               | No standard holes                                                                                                                                                                                                                                                                                                                                   |
| Drainer                   | No                                                                                                                                                                                                                                                                                                                                                  |
| Number of bowls           | 1 bowl                                                                                                                                                                                                                                                                                                                                              |
| Waste fitting             | 3,5" drain                                                                                                                                                                                                                                                                                                                                          |
| FEATURES                  |                                                                                                                                                                                                                                                                                                                                                     |
| Basket 3,5" waste fitting | The drain is equipped with a large 3.5" drain, with the practical basket cap that prevents the discharge of solid parts.                                                                                                                                                                                                                            |
| Deep bowls                | This bowls reach an important depth, over 20 cm, thanks to the advanced production technology, that can be offer great capiency and practicity in all the washing operations.                                                                                                                                                                       |
| GUN METAL FUMÈ            | The Gun Metal Fumè finish is obtained by treating steel with a physical process called PVD (Phisical Vacuum Deposition) which deposits particles of noble metals on the surface. The result is a unique and refined aesthetic effect, and an improvement of the mechanical properties of the steel which is more resistant to impact and scratches. |
| High thickness            | Imm thick steel. A significant thickness, which guarantees the maximum sturdiness and durability.                                                                                                                                                                                                                                                   |
| MOULDED BOTTOM            | The moulded bottom guarantees perfect water flow and facilitates cleaning operations thanks to the perimeter step with sloping walls.                                                                                                                                                                                                               |