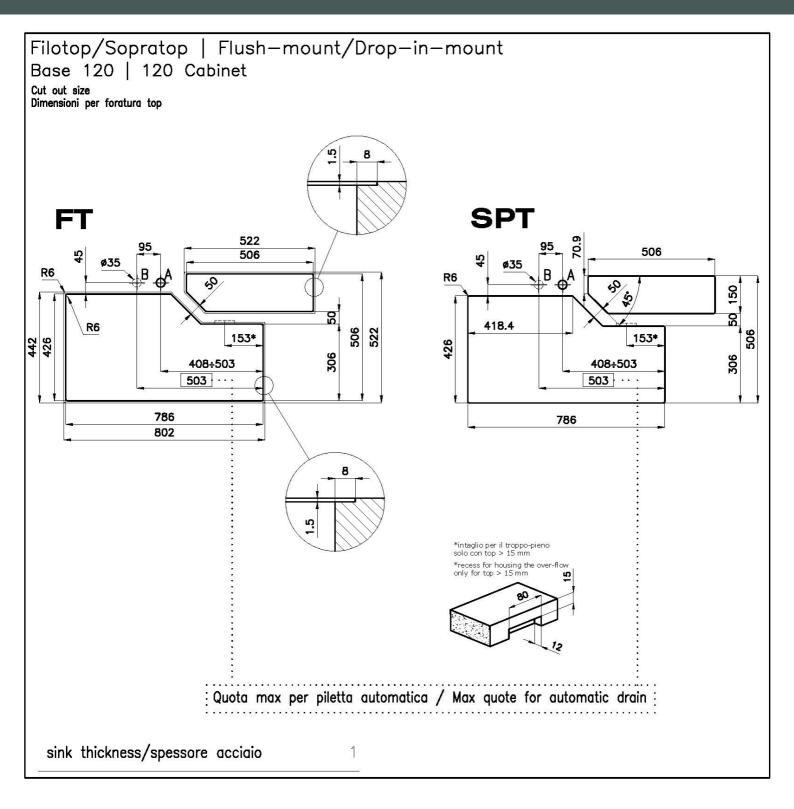

#### **TECHNICAL DATA**

#### **DETAILS**

| Edge/Installation Type | Flush-mount   Top-mount  |
|------------------------|--------------------------|
| Material               | AISI 304 stainless steel |
| Texture                | Brushed in line          |
| Finish                 | Foster brushed           |
| Finish                 | PVD                      |
| Coloring               | Gun Metal Fumè           |
| Base                   | 90 cm                    |
| Width                  | 80 cm                    |
| Dimensions             | 800 x 440 mm             |

| Bowl dimension            | 760 x 400 mm                                                                                                                                                                                                                                                                                                                                        |
|---------------------------|-----------------------------------------------------------------------------------------------------------------------------------------------------------------------------------------------------------------------------------------------------------------------------------------------------------------------------------------------------|
| Built-in hole             | View technical data sheet                                                                                                                                                                                                                                                                                                                           |
| Standard fittings         | Fixing hooks, gasket, drain, overflow and siphon, boxed packing                                                                                                                                                                                                                                                                                     |
| Mixer holes               | No standard holes                                                                                                                                                                                                                                                                                                                                   |
| Drainer                   | No                                                                                                                                                                                                                                                                                                                                                  |
| Number of bowls           | 1 bowl                                                                                                                                                                                                                                                                                                                                              |
| Waste fitting             | 3,5" drain                                                                                                                                                                                                                                                                                                                                          |
| FEATURES                  |                                                                                                                                                                                                                                                                                                                                                     |
| Basket 3,5" waste fitting | The drain is equipped with a large 3.5" drain, with the practical basket cap that prevents the discharge of solid parts.                                                                                                                                                                                                                            |
| Deep bowls                | This bowls reach an important depth, over 20 cm, thanks to the advanced production technology, that can be offer great capiency and practicity in all the washing operations.                                                                                                                                                                       |
| GUN METAL FUMÈ            | The Gun Metal Fumè finish is obtained by treating steel with a physical process called PVD (Phisical Vacuum Deposition) which deposits particles of noble metals on the surface. The result is a unique and refined aesthetic effect, and an improvement of the mechanical properties of the steel which is more resistant to impact and scratches. |
| High thickness            | Imm thick steel. A significant thickness, which guarantees the maximum sturdiness and durability.                                                                                                                                                                                                                                                   |
| MOULDED BOTTOM            | The moulded bottom guarantees perfect water flow and facilitates cleaning operations thanks to the perimeter step with sloping walls.                                                                                                                                                                                                               |