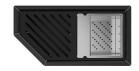

|



Perimetral overflow

The overflow is always a security on the Foster sinks that prevents the overflow of water in case of oversights. The perimeter drain solution improves aesthetics thanks to its square and essential shape.

#### **TECHNICAL DATA**















# Foster ==



## **GALLERY**







# **EQUIPMENT**



Black multifunction chopping board

8100 608

## **OPTIONAL ACCESSORIES**



**Black lid** 8151 005



Iroko-wood round chopping board 8642 005



Stainless steel colander 8151 010



Stainless steel perforated tray 8151 001



#### **RECOMMENDED PAIRINGS**



**VOLTA GUN METAL** 8491 106



Dispenser Evo satin Gun Metal 8520 156



Diade equipped troughs Gun Metal Fumè





Diade equipped troughs Gun Metal Fumè

8100 156



Diade equipped troughs Gun Metal Fumè

8100 166

## **OPTIONAL AUTOMATIC WASTE FITTINGS**



Space Push Gun Metal automatic waste fitting - PO

8407 120