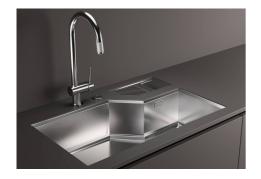

|
| MOULDED BOTTOM            | The moulded bottom guarantees perfect water flow and facilitates cleaning operations thanks to the perimeter step with sloping walls.                                                                                                                                                                                                               |



Perimetral overflow

The overflow is always a security on the Foster sinks that prevents the overflow of water in case of oversights. The perimeter drain solution improves aesthetics thanks to its square and essential shape.

#### **TECHNICAL DATA**















# Foster ==



## **GALLERY**







# **EQUIPMENT**



Black multifunction chopping board

8100 608

## **OPTIONAL ACCESSORIES**



**Black lid** 8151 005



Iroko-wood round chopping board 8642 005



Stainless steel colander 8151 010



Stainless steel perforated tray 8151 001



#### **RECOMMENDED PAIRINGS**



**VOLTA GUN METAL** 8491 106



Dispenser Evo satin Gun Metal 8520 156



Diade equipped troughs Gun Metal Fumè





Diade equipped troughs Gun Metal Fumè

8100 156



Diade equipped troughs Gun Metal Fumè

8100 166

## **OPTIONAL AUTOMATIC WASTE FITTINGS**



Space Push Gun Metal automatic waste fitting - PO

8407 120