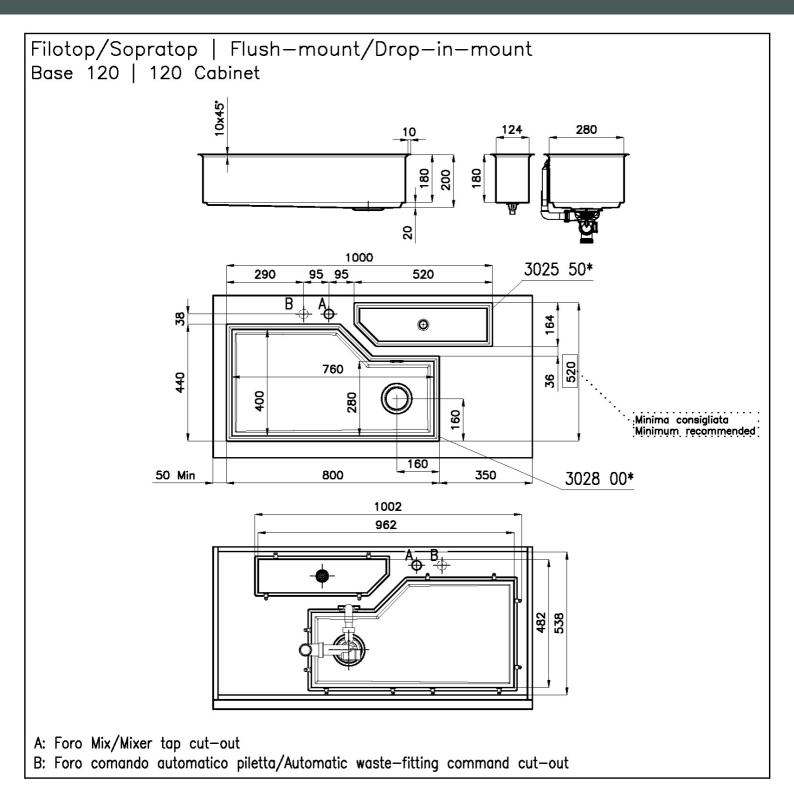

#### **TECHNICAL DATA**

#### **DETAILS**

| Edge/Installation Type | Flush-mount   Top-mount  |
|------------------------|--------------------------|
| Material               | AISI 304 stainless steel |
| Texture                | Brushed in line          |
| Finish                 | Foster brushed           |
| Finish                 | PVD                      |
| Coloring               | Gun Metal Fumè           |
| Base                   | 90 cm                    |
| Width                  | 80 cm                    |
| Dimensions             | 800 x 440 mm             |

| Bowl dimension            | 760 x 400 mm                                                                                                                                                                                                                                                                                                                                        |
|---------------------------|-----------------------------------------------------------------------------------------------------------------------------------------------------------------------------------------------------------------------------------------------------------------------------------------------------------------------------------------------------|
| Built-in hole             | View technical data sheet                                                                                                                                                                                                                                                                                                                           |
| Standard fittings         | Fixing hooks, gasket, drain, overflow and siphon, boxed packing                                                                                                                                                                                                                                                                                     |
| Mixer holes               | No standard holes                                                                                                                                                                                                                                                                                                                                   |
| Drainer                   | No                                                                                                                                                                                                                                                                                                                                                  |
| Number of bowls           | 1 bowl                                                                                                                                                                                                                                                                                                                                              |
| Waste fitting             | 3,5" drain                                                                                                                                                                                                                                                                                                                                          |
| FEATURES                  |                                                                                                                                                                                                                                                                                                                                                     |
| Basket 3,5" waste fitting | The drain is equipped with a large 3.5" drain, with the practical basket cap that prevents the discharge of solid parts.                                                                                                                                                                                                                            |
| Deep bowls                | This bowls reach an important depth, over 20 cm, thanks to the advanced production technology, that can be offer great capiency and practicity in all the washing operations.                                                                                                                                                                       |
| GUN METAL FUMÈ            | The Gun Metal Fumè finish is obtained by treating steel with a physical process called PVD (Phisical Vacuum Deposition) which deposits particles of noble metals on the surface. The result is a unique and refined aesthetic effect, and an improvement of the mechanical properties of the steel which is more resistant to impact and scratches. |
| High thickness            | Imm thick steel. A significant thickness, which guarantees the maximum sturdiness and durability.                                                                                                                                                                                                                                                   |
| MOULDED BOTTOM            | The moulded bottom guarantees perfect water flow and facilitates cleaning operations thanks to the perimeter step with sloping walls.                                                                                                                                                                                                               |